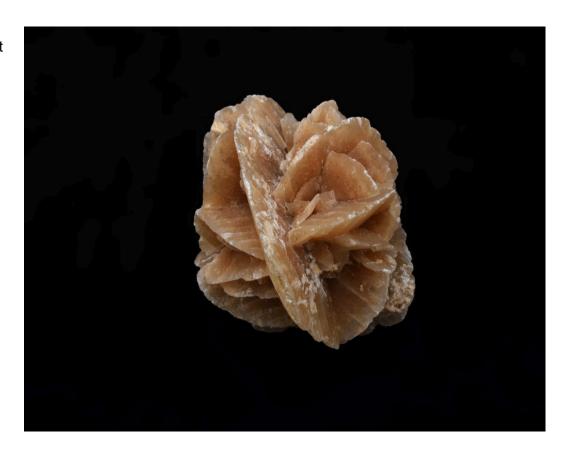

## Resource 1 - Desert Rose Quiz

Research and read about the culturally significant Desert Rose, and test your knowledge by answering the multiple choice questions below.

National Museum of Qatar Desert Rose

Q1) What is the Desert Rose made up of?

- a) Man-made Rose crystals
- b) Naturally formed gypsum crystals
- c) Gypsum crystals made through artificial intelligence
- d) Crystalline limestone rocks

Q2) In which location in Qatar was the Desert Rose specimen at the National Museum of Qatar (NMOQ) found?