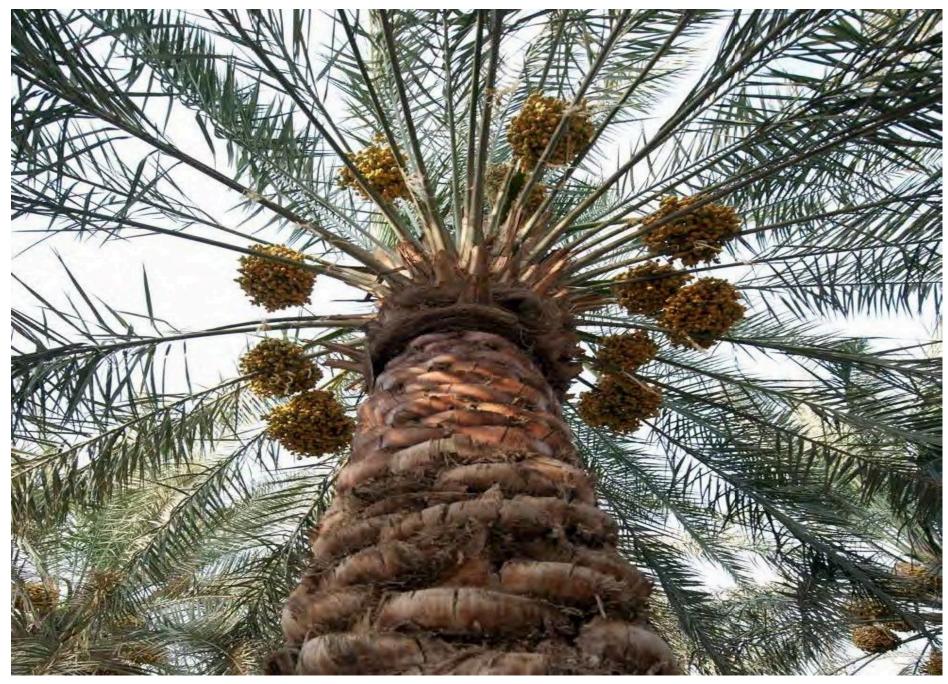

## See, Think, Wonder Prompts

**See** – What tree is this? What is growing on the trees?

**Think** – How do trees grow?

Is a tree a plant?

How do you think fruits grow on the trees? What do plants need to grow? Is the fruit safe for humans to eat?

**Wonder** – What are you thinking or want to know about this tree or what is growing on the tree?

Do you think this type of tree grows in every country around the world?