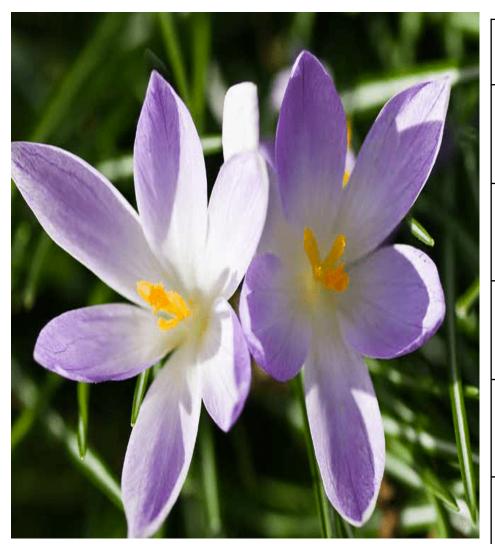

| Scientific name of plant        |  |
|---------------------------------|--|
| Name of plant in<br>Arabic      |  |
| Species                         |  |
| Form of growth                  |  |
| Habitat                         |  |
| Qur'anic or Hadith<br>Reference |  |