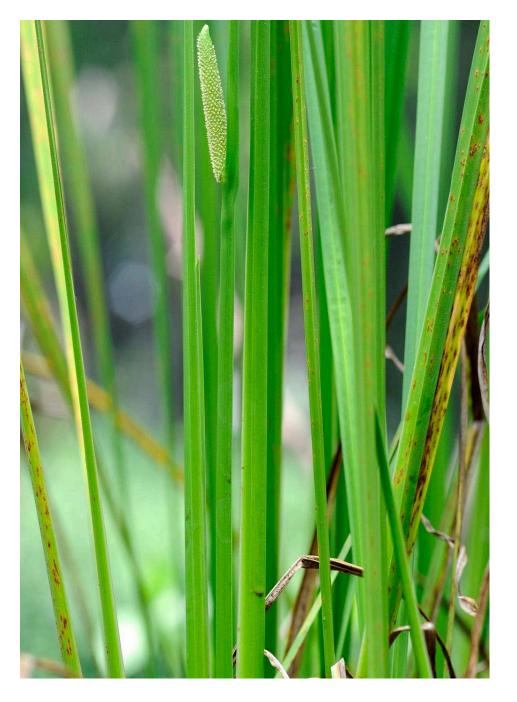

| Scientific name of plant        |  |
|---------------------------------|--|
| Name of plant in<br>Arabic      |  |
| Species                         |  |
| Form of growth                  |  |
| Habitat                         |  |
| Qur'anic or Hadith<br>Reference |  |